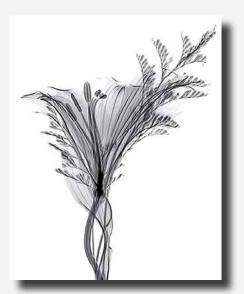

G15028 Morning Light by Curated Scenics 24x18 36x27 40x30 48x36

G14812 Moon Rise Over the Plains by Curated Scenics 20x14 30x21 35x24.5 40x28

G16097 Oak Panel II by Giclee Studio 24x34 30x42.5 36x51

G16096 Oak Panel I by Giclee Studio 24x34 30x42.5 36x51