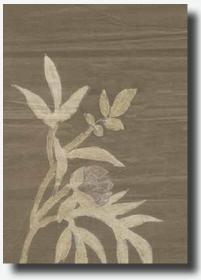

G15907 Delicate by Oxley 24x18 36x27 40x30 48x36

Botanical Plants I, II & III by Giclee Studio 16x24 20x30 24x36 32x48

G15569

G15571

G15572

Cover Images: G16804 & G16805 & G16806 & G16807 Silvered Leaves I, II, III & IV by Giclee Studio 18x24 24x32 27x36 30x40

by Giclee Studio 18x24 24x32 27x36 30x40

G15158 Antique Leaves I

G16893 A New Botanical I by Giclee Studio 16x20 20x25 24x30 32x40

G15159 Antique Leaves II by Giclee Studio 18x24 24x32 27x36 30x40

G16894 A New Botanical II by Giclee Studio 16x20 20x25 24x30 32x40