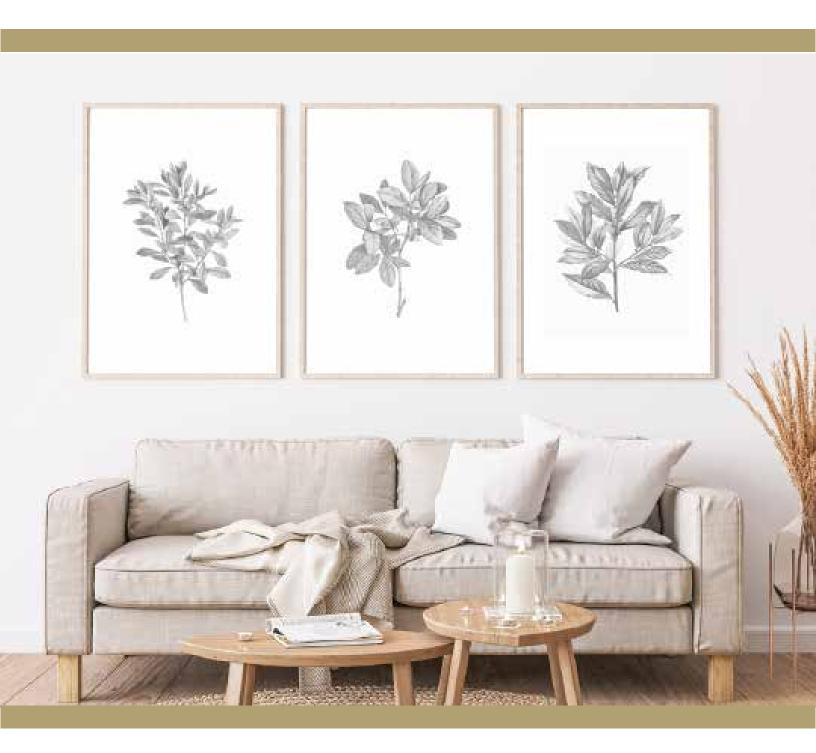

G15907 Delicate by Oxley 24x18 36x27 40x30 48x36

Botanical Plants I, II & III by Giclee Studio 16x24 20x30 24x36 32x48

G15569

G15571

G15572

Cover Images: G16804 & G16805 & G16806 & G16807 Silvered Leaves I, II, III & IV by Giclee Studio 18x24 24x32 27x36 30x40

by Giclee Studio 18x24 24x32 27x36 30x40

G15158 Antique Leaves I

G16893 A New Botanical I by Giclee Studio 16x20 20x25 24x30 32x40

G15159 Antique Leaves II by Giclee Studio 18x24 24x32 27x36 30x40

G16894 A New Botanical II by Giclee Studio 16x20 20x25 24x30 32x40