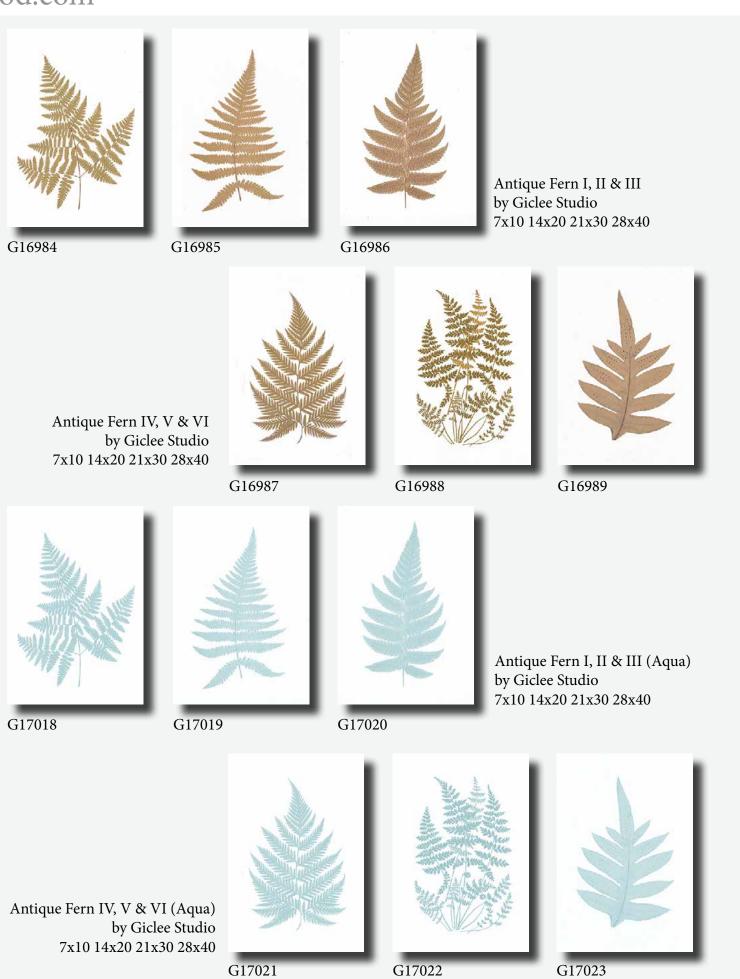

G15907 Delicate by Oxley 24x18 36x27 40x30 48x36

Botanical Plants I, II & III by Giclee Studio 16x24 20x30 24x36 32x48

G15569

G15571

G15572

Cover Images: G16804 & G16805 & G16806 & G16807 Silvered Leaves I, II, III & IV by Giclee Studio 18x24 24x32 27x36 30x40

by Giclee Studio 18x24 24x32 27x36 30x40

G15158 Antique Leaves I

G16893 A New Botanical I by Giclee Studio 16x20 20x25 24x30 32x40

G15159 Antique Leaves II by Giclee Studio 18x24 24x32 27x36 30x40

G16894 A New Botanical II by Giclee Studio 16x20 20x25 24x30 32x40

G17021

G17023

G13991 Gray Botanical I by Alvarez . 12x24 15x30 20x40 30x60

G13992 Gray Botanical II by Alvarez 12x24 15x30 20x40 30x60

G15189-MC Hydrangea I by Dietrich 18x24 27x36 30x40 36x48

G15190-MC Hydrangea II by Dietrich 18x24 27x36 30x40 36x48